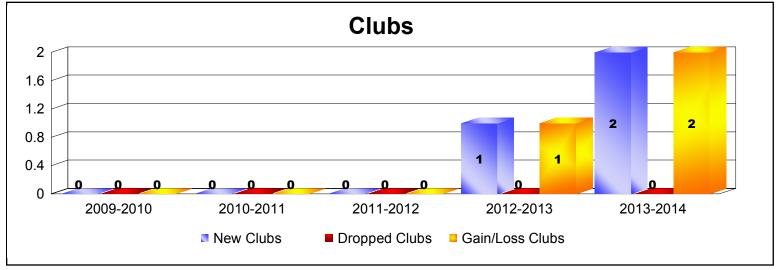

District 16 N As of June 2014 Cumulative

| Year      | New<br>Clubs | Dropped<br>Clubs | Gain/<br>Loss<br>Clubs | New<br>Members | Charter<br>Members | Reinstate<br>Members | Transfer<br>Members | Total<br>Member<br>Added | Total<br>Members<br>Dropped | Gain/<br>Loss<br>Members |
|-----------|--------------|------------------|------------------------|----------------|--------------------|----------------------|---------------------|--------------------------|-----------------------------|--------------------------|
| 2009-2010 | 0            | 0                | 0                      | 84             | 0                  | 5                    | 5                   | 94                       | -136                        | -42                      |
| 2010-2011 | 0            | 0                | 0                      | 111            | 0                  | 6                    | 9                   | 126                      | -171                        | -45                      |
| 2011-2012 | 0            | 0                | 0                      | 120            | 0                  | 7                    | 2                   | 129                      | -178                        | -49                      |
| 2012-2013 | 1            | 0                | 1                      | 97             | 26                 | 6                    | 0                   | 129                      | -187                        | -58                      |
| 2013-2014 | 2            | 0                | 2                      | 131            | 47                 | 21                   | 6                   | 205                      | -172                        | 33                       |
| Average   | 1            | 0                | 1                      | 109            | 15                 | 9                    | 4                   | 137                      | -169                        | -32                      |