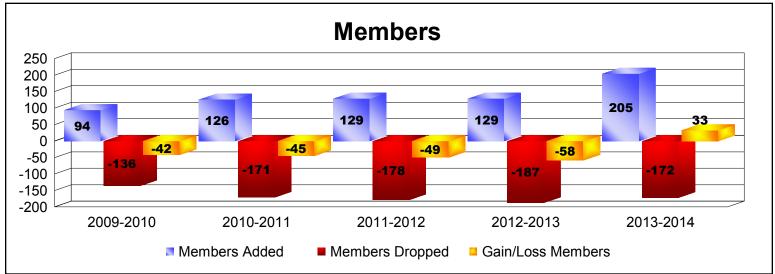

District 16 N As of June 2014 Cumulative

| Year      | New<br>Clubs | Dropped<br>Clubs | Gain/<br>Loss<br>Clubs | New<br>Members | Charter<br>Members | Reinstate<br>Members | Transfer<br>Members | Total<br>Member<br>Added | Total<br>Members<br>Dropped | Gain/<br>Loss<br>Members |
|-----------|--------------|------------------|------------------------|----------------|--------------------|----------------------|---------------------|--------------------------|-----------------------------|--------------------------|
| 2009-2010 | 0            | 0                | 0                      | 84             | 0                  | 5                    | 5                   | 94                       | -136                        | -42                      |
| 2010-2011 | 0            | 0                | 0                      | 111            | 0                  | 6                    | 9                   | 126                      | -171                        | -45                      |
| 2011-2012 | 0            | 0                | 0                      | 120            | 0                  | 7                    | 2                   | 129                      | -178                        | -49                      |
| 2012-2013 | 1            | 0                | 1                      | 97             | 26                 | 6                    | 0                   | 129                      | -187                        | -58                      |
| 2013-2014 | 2            | 0                | 2                      | 131            | 47                 | 21                   | 6                   | 205                      | -172                        | 33                       |
| Average   | 1            | 0                | 1                      | 109            | 15                 | 9                    | 4                   | 137                      | -169                        | -32                      |